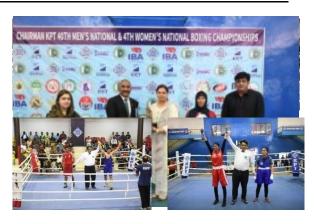

#### KPT HOSTS CHAIRMAN KPT 40<sup>TH</sup> MEN AND 4<sup>TH</sup> WOMEN NATIONAL BOXING CHAMPIONSHIP

Chairman KPT 40<sup>th</sup> Men and 4<sup>th</sup> Women National Boxing Championship inaugurated at KPT Sports Complex on 10<sup>th</sup> March 2023. The Chief Guest, Brigadier Tariq Bashir (General Manager Admin, KPT), at the opening ceremony, emphasized the importance of sports for youth and assured KPT's efforts to promote sports in the country. Audacious and courageous display of boxing skills was noticed throughout the tournament.

15 Teams – 138 men and 48 women boxers participated in the championship.