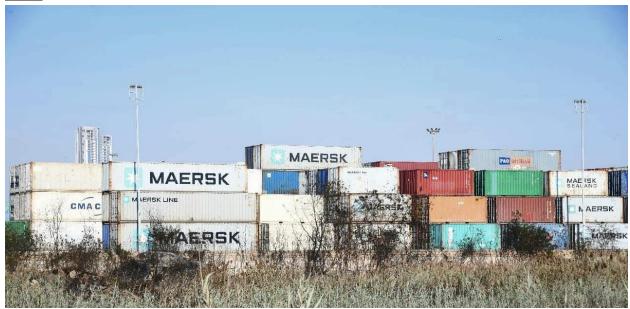

### KPT ISSUES LEGAL NOTICE TO M/s MAERSK LINE OVER ILLEGAL ENCROACHMENT ON KPT LAND

The KPT issued a **notice** on 24<sup>th</sup> February 2023 to the senior management of the M/s Maersk Line, an International Containers Shipping Company, regarding illegal occupancy of KPT land situated at Mai Kolachi Road, Karachi.

The port authorities stated that during the course of site inspection at Mai Kolachi Road, it was observed that the company had illegally and unlawfully occupied the KPT land by allegedly stacking containers thereon and fixed the sign board with the name (MAERSK).

The shipping company has been advised to remove the illegal containers and vacate the land immediately along with sign board forthwith within three days from receipt of the notice. Otherwise, a legal action has to be taken by KPT against the company.

The KPT also asked the company to clarify as to how the company had trespassed the KPT land without prior permission of the competent authority.

KPT issued notice to MAERSK LINE for the removal of illegal occupancy from KPT land and warned to take legal action against them if the land is not vacated and returned back.